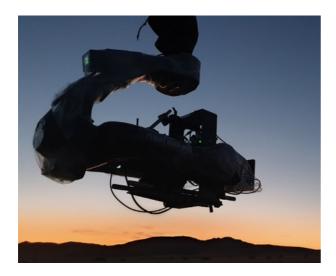

The U-Crane Dynamic is a new generation of our gyrostabilized robotic camera crane systems. It is a remotely operated gyrostabilized minicrane technology that was designed for use on small camera cars, electric carts, process trailers or other small tracking vehicles to be able perform on narrow roads, small sized sets, tunnels, parking garages, bridges.

U-Crane Dynamic is lightweight and compact but powerful enough to go high speed and work in most challenging conditions. It is capable of 360° pan, tilting up and down allowing a wide range of impressively stable, smooth and very dynamic shots. U-Crane Dynamic system is operated via joystick consoles from within a camera car.