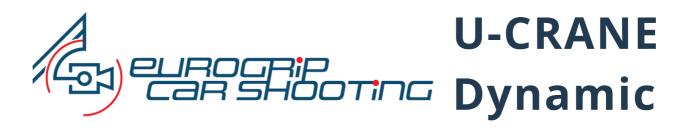

The U-Crane Dynamic is a new generation of our gyrostabilized robotic camera crane systems. It is a remotely operated gyrostabilized minicrane technology that was designed for use on small camera cars, electric carts, process trailers or other small tracking vehicles to be able perform on narrow roads, small sized sets, tunnels, parking garages, bridges.

U-Crane Dynamic is lightweight and compact but powerful enough to go high speed and work in most challenging conditions. It is capable of 360° pan, tilting up and down allowing a wide range of impressively stable, smooth and very dynamic shots. U-Crane Dynamic system is operated via joystick consoles from within a camera car.

## **PORSCHE CAYENNE**