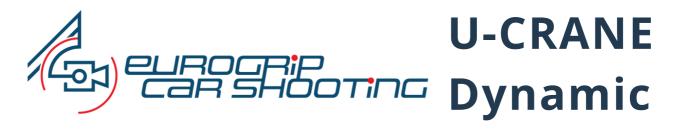

The U-Crane Dynamic is a new generation of our gyrostabilized robotic camera crane systems. It is a remotely operated gyrostabilized minicrane technology that was designed for use on small camera cars, electric carts, process trailers or other small tracking vehicles to be able perform on narrow roads, small sized sets, tunnels, parking garages, bridges.

U-Crane Dynamic is lightweight and compact but powerful enough to go high speed and work in most challenging conditions. It is capable of 360° pan, tilting up and down allowing a wide range of impressively stable, smooth and very dynamic shots. U-Crane Dynamic system is operated via joystick consoles from within a camera car.

| SPECS                  |                |
|------------------------|----------------|
| Arm length             | 3,63 m         |
| Lens height            | 3,42m          |
| Tilt                   | 45°            |
| Pan                    | 360°           |
| Max rotations          | +- 3 rotations |
| Pan speed max          | 4,5 sec/360 °  |
| Tilt speed max         | 1,5 sec/45°    |
| Max payload            | 24kg           |
| Weight with camera max | 140 kg         |
| Max.speed              | 160km/h        |