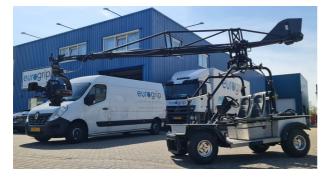

## Motocrane Radical

The Motocrane RADICAL was designed from the ground up to excel on rough terrain, at high speeds and even on water. With a standard payload of 35 lbs and a payload of 45 lbs with the heavylift, MotoCrane RADICAL is tailor-made for the latest compact stabilized gimbals. The RADICAL Isolator features 3-axis passive damping for Pitch, Roll and Z axes, which features dual hydraulic dampers for Pitch and Roll axis with an adjustable air shock for Z axis. RADICAL has a modular design for easy transport and assembly. Available INS 2 Advanced Stabilization allows RADICAL to maintain elevator axle angle. This is especially important for offroad applications where the lens needs to "float" over the terrain with the subject.

## Motocrane Radical

| SPECS             |                      |
|-------------------|----------------------|
| Arm Length        | 3,66 m               |
| Total Lenght      | 5.03m                |
| Tilt              | -35°, +35°           |
| Pan               | 360°                 |
| Max Rotations     | +- 3 rotations       |
| Pan Speed Max     | 6 sec/360°           |
| Tilt Speed Max    | 2 sec/70°            |
| Max Payload       | 20 kg                |
| Can be mounted on | Cars, buggy's, boats |
| Telescopic        | Yes                  |
| Weather Proof     | Yes                  |