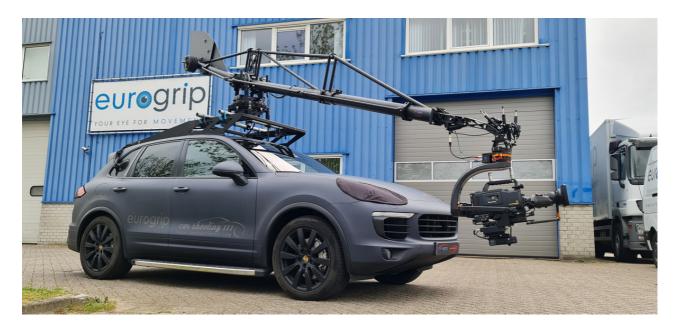

## Motocrane Radical

The Motocrane RADICAL was designed from the ground up to excel on rough terrain, at high speeds and even on water. With a standard payload of 35 lbs and a payload of 45 lbs with the heavylift, MotoCrane RADICAL is tailor-made for the latest compact stabilized gimbals. The RADICAL Isolator features 3-axis passive damping for Pitch, Roll and Z axes, which features dual hydraulic dampers for Pitch and Roll axis with an adjustable air shock for Z axis. RADICAL has a modular design for easy transport and assembly. Available INS 2 Advanced Stabilization allows RADICAL to maintain elevator axle angle. This is especially important for offroad applications where the lens needs to "float" over the terrain with the subject.

## Motocrane Radical

| SPECS             |                      |
|-------------------|----------------------|
| Arm Length        | 3,66 m               |
| Total Lenght      | 5.03m                |
| Tilt              | -35°, +35°           |
| Pan               | 360°                 |
| Max Rotations     | +- 3 rotations       |
| Pan Speed Max     | 6 sec/360°           |
| Tilt Speed Max    | 2 sec/70°            |
| Max Payload       | 20 kg                |
| Can be mounted on | Cars, buggy's, boats |
| Telescopic        | Yes                  |
| Weather Proof     | Yes                  |