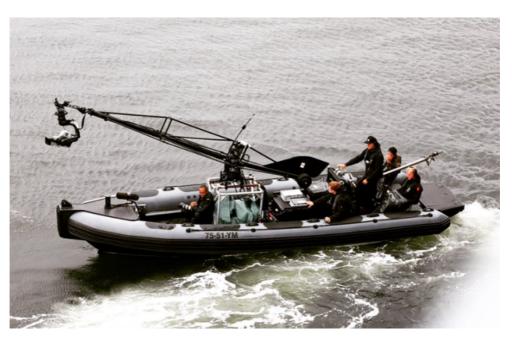

## Motocrane Radical

The Motocrane RADICAL was designed from the ground up to excel on rough terrain, at high speeds and even on water. With a standard payload of 35 lbs and a payload of 45 lbs with the heavylift, MotoCrane RADICAL is tailor-made for the latest compact stabilized gimbals. The RADICAL Isolator features 3-axis passive damping for Pitch, Roll and Z axes, which features dual hydraulic dampers for Pitch and Roll axis with an adjustable air shock for Z axis. RADICAL has a modular design for easy transport and assembly. Available INS 2 Advanced Stabilization allows RADICAL to maintain elevator axle angle. This is especially important for offroad applications where the lens needs to "float" over the terrain with the subject.

## Motocrane Radical

| SPECS             |                      |
|-------------------|----------------------|
| Arm Length        | 3,66 m               |
| Total Lenght      | 5.03m                |
| Tilt              | -35°, +35°           |
| Pan               | 360°                 |
| Max Rotations     | +- 3 rotations       |
| Pan Speed Max     | 6 sec/360°           |
| Tilt Speed Max    | 2 sec/70°            |
| Max Payload       | 20 kg                |
| Can be mounted on | Cars, buggy's, boats |
| Telescopic        | Yes                  |
| Weather Proof     | Yes                  |