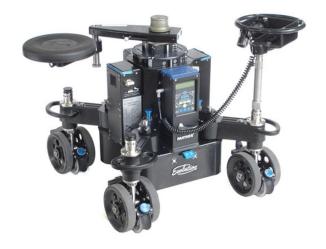

## **PANTHER EVOLUTION**

The Panther Evolution is the standard among film dollies. The hydraulic column operates very smooth and delivers maximum stability. High-end wheels and PDC tracks provide the most stable travel-shots. Accessories like snake, low-bowl, U-Bangi, low-base platform, risers and super-jib II are all available to make the most extreme shots. The arms are retractable, to operate in very tight spots. On a studio-floor you can use this dolly on hard wheels, switchable between 2 and 4-wheel steering.

## specs

| Lengte        | 84 cm         |
|---------------|---------------|
| Min breedte   | 53,5 cm       |
| Max breedte   | 82,5 cm       |
| Track breedte | 36 cm / 62 cm |
| Min hoogte    | 68 cm         |
| Max hoogte    | 138 cm        |
| Gewicht dolly | 96 kg         |
| Lift kracht   | 250 kg        |