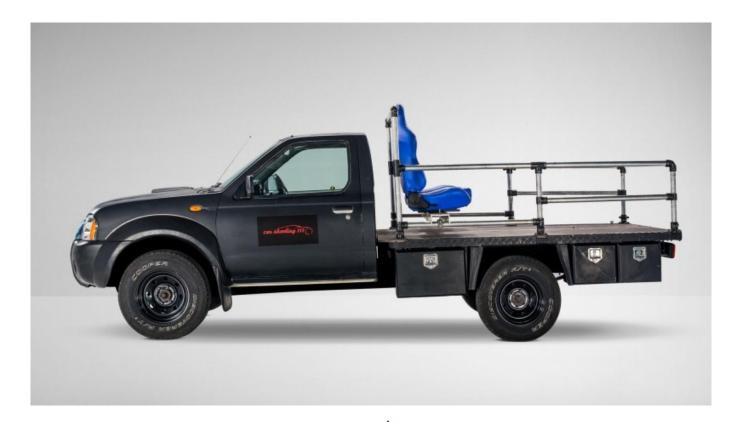

This vehicle is definitely ideal for Car shoots where a small camera car is required. Full equipped for easy grip, tubular structure with 48 mm aluminum, platforms and various adapters.