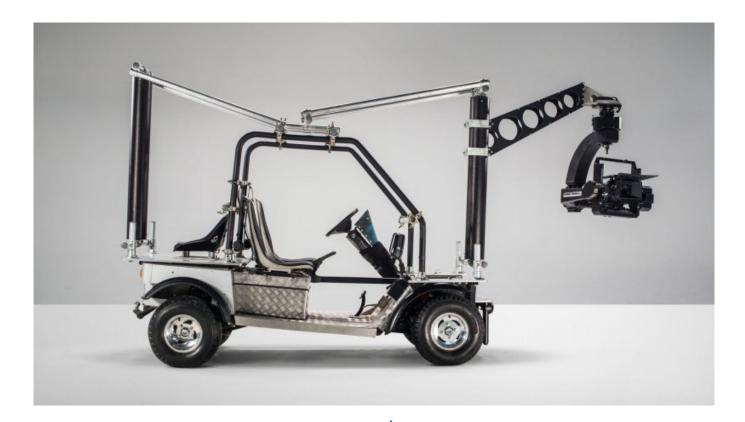

Vehicle designed for capturing moving scenes in locations where we need a quiet work atmosphere that respects the environment.lt is ideal for working in interios (recording studios, sports ...) and in public areas where it is not possible to set a vehicle with a combustion engine.

Both the front and the back, ready platforms with aluminum (alloy 7075 TT6) to work with 48.3 mm tubular structure.Load capacity and higher drag.Very handy for various uses: from working with steadicam operators, as well as to work hand held with various remote heads.