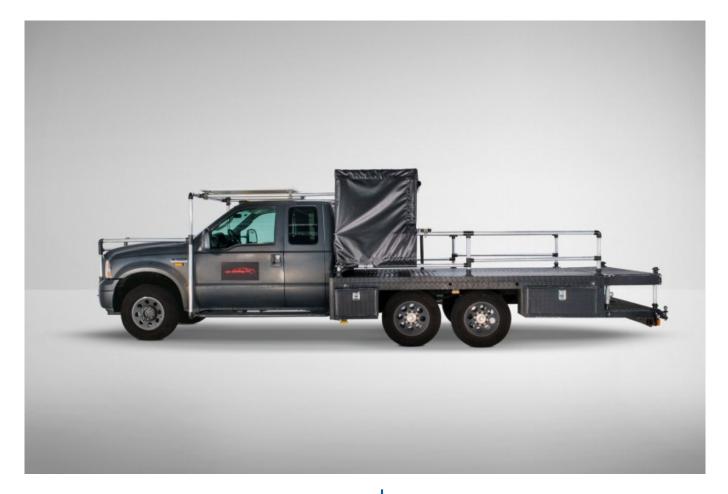

## Ford F-250 XL

Een tracking voertuig met een grote laadcapaciteit en een hogere weerstand. Voorziening van een 48mm tube structuur. Ook de optie om de 2 platforms vooraan een achteraan te plaatsen.

De in hoogte verstelbare luchtvering stelt ons in staat om gewicht te laden zonder last te hebben van de assen voor de balans van het voertuig.