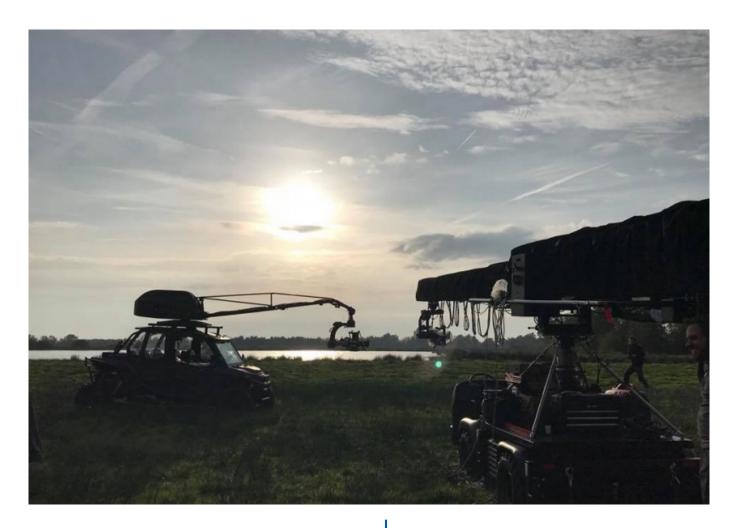

Als off-road betekent: weilanden, strand, bossen, smalle doorgangen in de bergen, modder of rotsachtig terrein, dan levert de RZR de grondspeling en het vermogen en snelheid om daar te komen.

Dit compacte 4-zits all-terrain voertuig kan worden uitgerust met diverse camera-(gyro)systemen van Mini Russian Arm tot BlackArm, Shockabsorber met Shotover of Flighthead.

En dat alles kan worden bediend vanuit het voertuig in comfortabele stoelen, met alle voedingen(12-28V), video aansluitingen en monitoren geïntegreerd.

De RZR is bedacht en gebouwd vanuit de gedachte dat we alles en meer willen kunnen bieden daar waar een standaard (camera)voertuig nooit kan komen.

Maar ook op meer toegankelijke lokaties en ondergrond staat de RZR garant voor de juiste invulling van uw wensen.

Meer info in PDF.