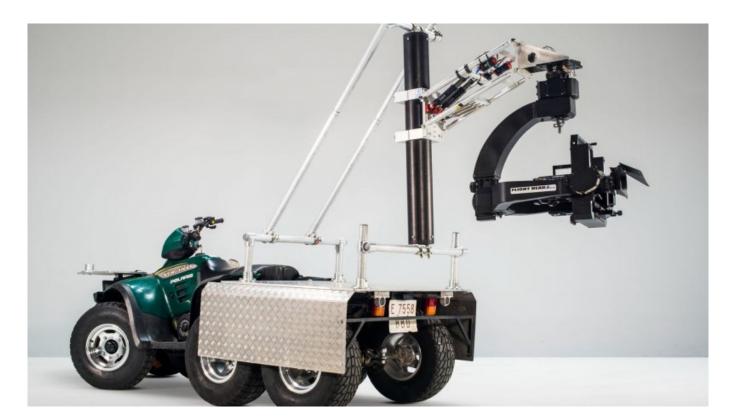

Vehicle designed to capture moving scenes in locations inaccessible or off road (tracks, mountain, beach, etc ...). Both the front and back, is prepared with platform high strength aluminum, to work with 48.3 mm tubular structure. Tambén has wheel arch protectors. We have a caterpillar to work in extreme snow and mud. Very handy for various uses: from working with steadicam operators, as well as to work freehand with various remote heads.