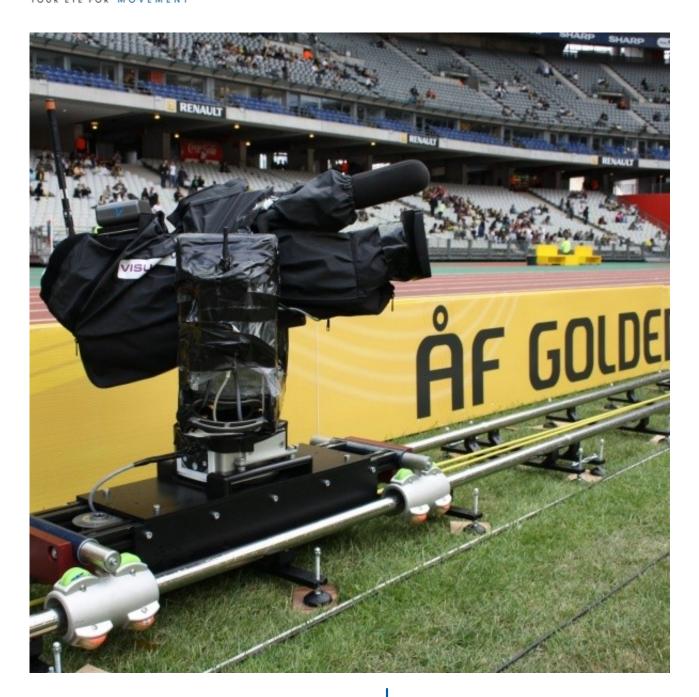

The Speedcam is a super fast travel-cam. This wireless application is mainly used for athletics in the track venues. So far we covered the Diamond League in Paris and Brussels. The Speedcam is developed by Eurogrip!