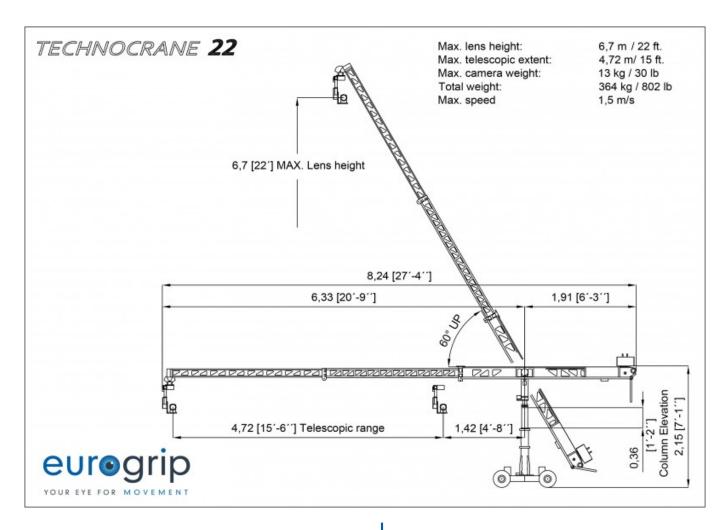

## **Technocrane 22**

This is the lighter version of the standard Super Techno 22, but with its maximum length of over 6 meters it is one of the most used cranes in small or medium television-sets for the moment.

## SPECS

| Max Payload (Head +<br>Camera)             | 23 kg (50.71 lbs)   |
|--------------------------------------------|---------------------|
| Max Length (Pivot to Front<br>End)         | 6.33 m (20.77 ft)   |
| Min Length (Pivot to Front<br>End)         | 1.61 m (5.28 ft)    |
| Rear Section Length (Pivot<br>to Rear End) | 1.91 m (6.27 ft)    |
| Max Lens Height<br>Underslung              | 6.7 m (21.98 ft)    |
| Telescopic Travel                          | 4.72 m (15.49 ft)   |
| Telescopic Travel Speed                    | 1.5 m/s (4.92 ft/s) |
| Dolly Length                               | 1.27 m (4.17 ft)    |
| Dolly Width                                | 0.854 m (2.8 ft)    |
| Total Maximum Weight                       | 317 kg (698 lbs)    |
|                                            |                     |