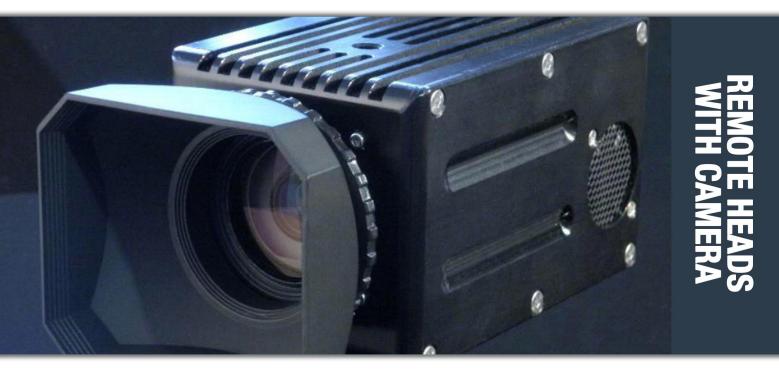

## **BRADLEY HD15**

The HD15 takes little mini cameras a step forward. Built on the five years success of the BE\_HD10, it is still a miniature, full HD remote camera Bradley with all the characteristics of usability, connectivity and control. Equipped with a new sensor and lens package, the HD-15 delivers a superior image with a higher resolution and greater sensitivity in low light.