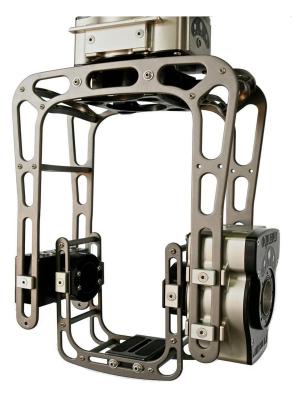

**EMOTE HEADS** 

This pan-tilt head is "the beast of burden" in our spectrum of heads. The Mambo is a home manufactured remote head and can be fitted under just about any crane. It fits also on the Sam-Dolly, the Speed-cam, fixed riggings etc ... This head proofs to be very reliable and robust though it is one of the lightest in his range.

The head can be optionally equipped with a wider U-bracket for 3D rigs. On request it can also be implemented to a switchbox to operate 8 heads by using just 1 joystick.

Also communication over long distances is possible with or fiber connection!

| specs          |                  |
|----------------|------------------|
| Lengte head    | 45 cm            |
| Breedte head   | 20 cm            |
| Hoogte head    | 76 cm            |
| Max snelheid   | 180 °/s          |
| Totaal gewicht | 12 kg            |
| Pan limiet     | +/- 1440 °       |
| Tilt limiet    | +/- 180 °        |
| Besturingen    | Joystick, Wheels |