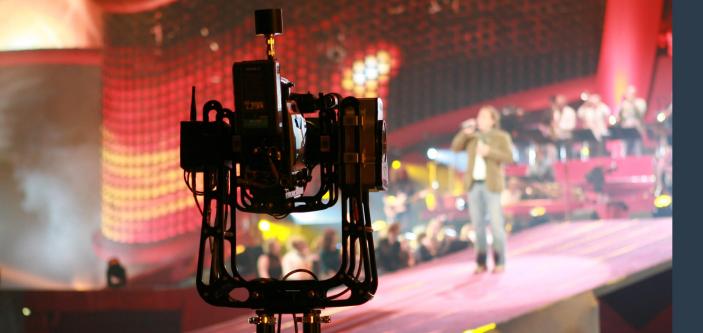

**EMOTE HEADS** 

This pan-tilt head is "the beast of burden" in our spectrum of heads. The Mambo is a home manufactured remote head and can be fitted under just about any crane. It fits also on the Sam-Dolly, the Speed-cam, fixed riggings etc ... This head proofs to be very reliable and robust though it is one of the lightest in his range.