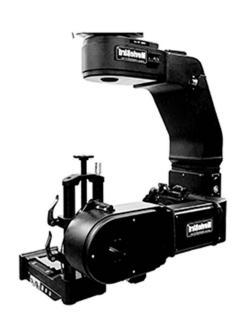

## **FLIGHT HEAD TV**

This new 3-axis Flighthead is based on the same technology as the legendary Flighthead 5. This head is designed for the 2014 Winter Olympics in Sochi, and is specially designed for the television market and is ideal for use on telescopic cranes, remote dollies, tracking dollies

It is a 3-axis head which is one of the lightest, strongest and best heads on the market.

## specs

| Lengte head        | 76 cm                   |
|--------------------|-------------------------|
| Breedte head       | 30 cm                   |
| Hoogte head        | 80cm                    |
| Connectie          | Mitchell                |
| Pan limiet         | 360°                    |
| Tilt limiet        | +80°;165°               |
| Rol limiet         | +100°;250°              |
|                    | Automatic Horizon Level |
| Max snelheid       | 160 °/s                 |
| Totaal gewicht     | 18 kg                   |
| Max camera gewicht | 19 kg                   |