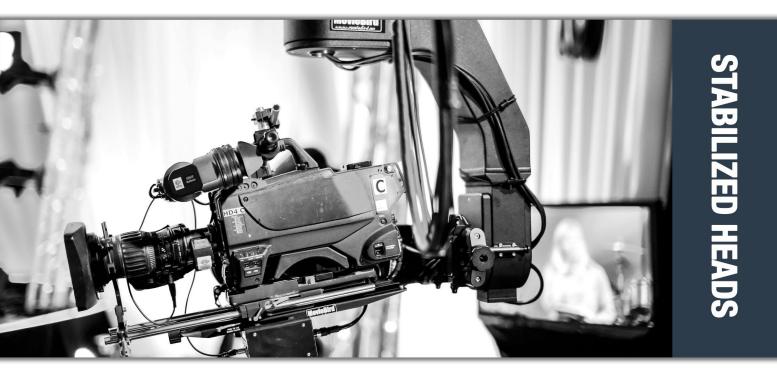

## **FLIGHT HEAD TV**

This new 3-axis Flighthead is based on the same technology as the legendary Flighthead 5. This head is designed for the 2014 Winter Olympics in Sochi, and is specially designed for the television market and is ideal for use on telescopic cranes, remote dollies, tracking dollies

It is a 3-axis head which is one of the lightest, strongest and best heads on the market.